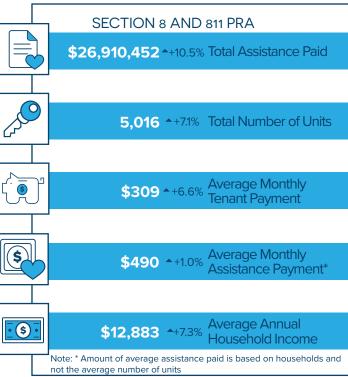

### **\$30.6 MILLION**

SD Housing awarded **\$30.6 million** to develop or preserve **1,338 units** of affordable housing.

SD Housing provided **\$26.9 million** in Section 8 housing assistance payments for **5,016 units** of affordable housing.