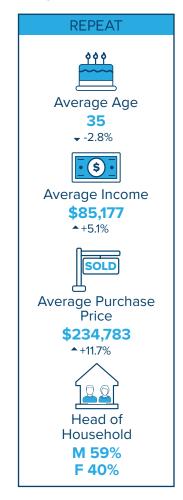

In South Dakota Housing's production, the average purchase price for homes in Sioux Falls was \$229,379 in FY 2022, an increase of 14 percent from FY 2021 and in Rapid City, the average purchase price was \$225,355, an increase of 16 percent over FY 2021. Overall, the average purchase price increased 8.3 percent for the first-time homebuyers and 11.7 percent for repeat homebuyers, while the average income only increased 2.3 percent and 5.1 percent, respectively.

In South Dakota Housing's production, the average age for homes purchased by first time homebuyers was 64 and the average age of homes purchased by repeat homebuyers was 50, both increases of 14 percent from 2021. To help with this aging stock, South Dakota Housing provided 37 loans at 2.9% for borrowers to fix up their single family home through the Community Home Improvement Loan program.