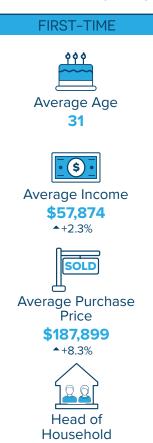

In South Dakota Housing's production, the average purchase price for homes in Sioux Falls was \$229,379 in FY 2022, an increase of 14 percent from FY 2021 and in Rapid City, the average purchase price was \$225,355, an increase of 16 percent over FY 2021. Overall, the average purchase price increased 8.3 percent for the first-time homebuyers and 11.7 percent for repeat homebuyers, while the average income only increased 2.3 percent and 5.1 percent, respectively.

In South Dakota Housing's production, the average age for homes purchased by first time homebuyers was 64 and the average age of homes purchased by repeat homebuyers was 50, both increases of 14 percent from 2021. To help with this aging stock, South Dakota Housing provided 37 loans at 2.9% for borrowers to fix up their single family home through the Community Home Improvement Loan program.