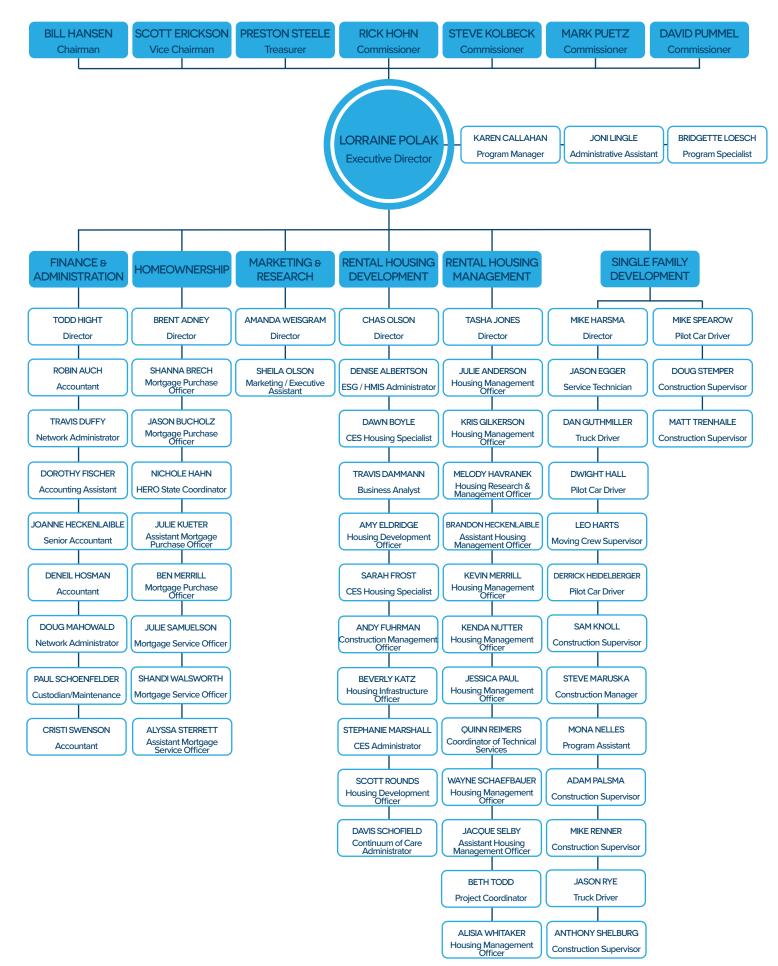

# MESSAGE FROM THE EXECUTIVE DIRECTOR

### TO THE GOVERNOR AND MEMBERS OF THE LEGISLATURE

SD Housing is pleased to make this report available to highlight the many successes of fiscal year 2022, which could not have been accomplished without the guidance and support of the SDHDA Board of Commissioners, our staff and our partners. These collaborative efforts and strong partnerships are key to developing housing and implementing programs.