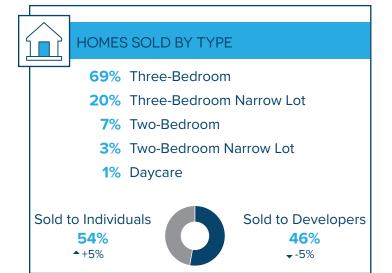

The DakotaPlex, which originated from the Governor's House program, continues to provide affordable rental opportunities for targeted communities. Introduced in 2019, the DakotaPlex serves that niche for communities with populations under 5,000. Eighteen DakotaPlex units were sold in FY 2022, an increase of 50 percent from 2021.