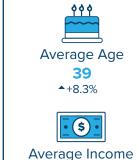

In South Dakota Housing's production, the average purchase price for homes in Sioux Falls was \$229,379 in FY 2022, an increase of 14 percent from FY 2021 and in Rapid City, the average purchase price was \$225,355, an increase of 16 percent over FY 2021. Overall, the average purchase price increased 8.3 percent for the first-time homebuyers and 11.7 percent for repeat homebuyers, while the average income only increased 2.3 percent and 5.1 percent, respectively.

In South Dakota Housing's production, the average age for homes purchased by first time homebuyers was 64 and the average age of homes purchased by repeat homebuyers was 50, both increases of 14 percent from 2021. To help with this aging stock, South Dakota Housing provided 37 loans at 2.9% for borrowers to fix up their single family home through the Community Home Improvement Loan program.